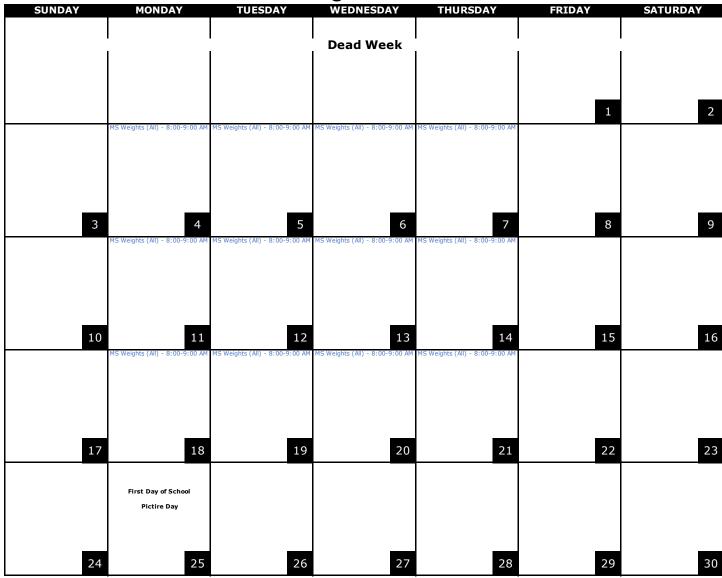

## July 2025

| SUNDAY    | MONDAY                                                                                               | TUESDAY                                                                                              | WEDNESDAY                                                                                                  | THURSDAY                                                                                                                  | FRIDAY                    | SATURDAY |  |  |  |
|-----------|------------------------------------------------------------------------------------------------------|------------------------------------------------------------------------------------------------------|------------------------------------------------------------------------------------------------------------|---------------------------------------------------------------------------------------------------------------------------|---------------------------|----------|--|--|--|
| SUNDAT    | MONDAL                                                                                               | HS Girls Weights - 6:45-7:30 AM                                                                      | HS Girls Weights - 6:45-7:30 AM                                                                            | HS Girls Weights - 6:45-7:30 AM                                                                                           | INIDAI                    | SATURDAT |  |  |  |
|           |                                                                                                      | HS Boys Weights - 7:15-8:00 AM<br>MS Weights (All) - 8:00-9:00 AM                                    | HS Boys Weights - 7:15-8:00 AM<br>MS Weights (All) - 8:00-9:00 AM                                          | HS Boys Weights - 7:15-8:00 AM<br>MS Weights (All) - 8:00-9:00 AM                                                         | 4th of July               |          |  |  |  |
|           |                                                                                                      | HS-B Basketball 8:30-9:30 AM                                                                         | HS Football Workout - 8 AM                                                                                 | HS-B Basketball 8:30-9:30 AM                                                                                              | NO ACTIVITES              |          |  |  |  |
|           |                                                                                                      | MS-B Basketball 9:30-10:30 AM<br>HS-G Basketball 10:30-11:30 AM<br>MS-G Basketball 11:30-12:30 PM    | Wrestling-G 6:30-7:30PM                                                                                    | MS-B Basketball 9:30-10:30 AM<br>HS-G Basketball 10:30-11:30 AM<br>MS-G Basketball 11:30-12:30 PM                         |                           |          |  |  |  |
|           |                                                                                                      |                                                                                                      | MS VB Open Gyms 9-10AM<br>HS VB Open Gyms 10-11AM                                                          | Wrestling-B 8-9:00AM                                                                                                      |                           |          |  |  |  |
|           |                                                                                                      | Run Club /-9:15 AM                                                                                   | Run Club /-9:15 AM                                                                                         | Run Club /-9:15 AM                                                                                                        |                           |          |  |  |  |
|           |                                                                                                      |                                                                                                      | 2                                                                                                          | 3                                                                                                                         | 4                         | 5        |  |  |  |
|           | HS Girls Weights - 6:45-7:30 AM<br>HS Boys Weights - 7:15-8:00 AM<br>MS Weights (All) - 8:00-9:00 AM | HS Girls Weights - 6:45-7:30 AM<br>HS Boys Weights - 7:15-8:00 AM<br>MS Weights (All) - 8:00-9:00 AM | HS Girls Weights - 6:45-7:30 AM<br>HS Boys Weights - 7:15-8:00 AM<br>MS Weights (All) - 8:00-9:00 AM       | HS Girls Weights - 6:45-7:30 AM<br>HS Boys Weights - 7:15-8:00 AM<br>MS Weights (All) - 8:00-9:00 AM                      |                           |          |  |  |  |
|           | HS Football Workout - 8 AM                                                                           | HS-B Basketball 8:30-9:30 AM<br>MS-B Basketball 9:30-10:30 AM                                        | HS Football Workout - 8 AM                                                                                 | HS-B Basketball 8:30-9:30 AM<br>MS-B Basketball 9:30-10:30 AM                                                             |                           |          |  |  |  |
|           | MS VB Open Gyms 9-10AM                                                                               | HS-G Basketball 10:30-11:30 AM<br>MS-G Basketball 11:30-12:30 PM                                     | Wrestling-G 6:30-7:30PM<br>MS VB Open Gyms 9-10AM                                                          | HS-G Basketball 10:30-11:30 AM<br>MS-G Basketball 11:30-12:30 PM                                                          |                           |          |  |  |  |
|           | HS VB Open Gyms 10-11AM                                                                              |                                                                                                      | HS VB Open Gyms 10-11AM                                                                                    | Wrestling-B 8-9:00AM<br>Run Club /-9:15 AM                                                                                | No. 270 - 270 - 270 - 280 |          |  |  |  |
| 6         | Run Club /-9:15 AM                                                                                   | Run Club /-9:15 AM                                                                                   | Run Club /-9:15 AM                                                                                         | 10                                                                                                                        | Run Club /-9:15 AM 11     | 12       |  |  |  |
| 6         | HS Girls Weights - 6:45-7:30 AM                                                                      | HS Girls Weights - 6:45-7:30 AM                                                                      | 9<br>HS Girls Weights - 6:45-7:30 AM                                                                       | HS Girls Weights - 6:45-7:30 AM                                                                                           | 1.1                       | 12       |  |  |  |
|           | HS Boys Weights - 7:15-8:00 AM                                                                       | HS Boys Weights - 7:15-8:00 AM                                                                       | HS Boys Weights - 7:15-8:00 AM<br>MS Weights (All) - 8:00-9:00 AM                                          | HS Boys Weights - 7:15-8:00 AM                                                                                            |                           |          |  |  |  |
|           | HS Football Workout - 8 AM<br>MS VB Open Gyms 9-10AM<br>HS VB Open Gyms 10-11AM                      |                                                                                                      | MS VB Open Gyms 9-10AM<br>HS VB Open Gyms 10-11AM<br>HS Football Workout - 8 AM<br>Wrestling-G 6:30-7:30PM |                                                                                                                           |                           |          |  |  |  |
|           | Run Club /-9:15 AM                                                                                   | HS-G Basketball 10:30-11:30 AM<br>MS-G Basketball 11:30-12:30 PM<br>Run Club /-9:15 AM               | Run Club 7-9:15 AM                                                                                         | MS-G Basketball 11:30-12:30 PM<br>Wrestling-B 8-9:00AM                                                                    | Run Club /-9:15 AM        |          |  |  |  |
| 13        | 14                                                                                                   | 15                                                                                                   | 16                                                                                                         | 17                                                                                                                        | 18                        | 19       |  |  |  |
|           | HS Girls Weights - 6:45-7:30 AM<br>HS Boys Weights - 7:15-8:00 AM<br>MS Weights (All) - 8:00-9:00 AM | HS Girls Weights - 6:45-7:30 AM<br>HS Boys Weights - 7:15-8:00 AM<br>MS Weights (All) - 8:00-9:00 AM | HS Girls Weights - 6:45-7:30 AM<br>HS Boys Weights - 7:15-8:00 AM<br>MS Weights (All) - 8:00-9:00 AM       | HS Girls Weights - 6:45-7:30 AM<br>HS Boys Weights - 7:15-8:00 AM<br>MS Weights (All) - 8:00-9:00 AM                      |                           |          |  |  |  |
|           | HS Football Workout - 8 AM                                                                           | HS-B Basketball 8:30-9:30 AM                                                                         | HS Football Workout - 8 AM                                                                                 | HS-B Basketball 8:30-9:30 AM                                                                                              |                           |          |  |  |  |
|           | MS VB Open Gyms 9-10AM<br>HS VB Open Gyms 10-11AM                                                    | MS-B Basketball 9:30-10:30 AM<br>HS-G Basketball 10:30-11:30 AM<br>MS-G Basketball 11:30-12:30 PM    | Wrestling-G 6:30-7:30PM<br>MS VB Open Gyms 9-10AM<br>HS VB Open Gyms 10-11AM                               | MS-B Basketball 9:30-10:30 AM<br>HS-G Basketball 10:30-11:30 AM<br>MS-G Basketball 11:30-12:30 PM<br>Wrestling-B 8-9:00AM |                           |          |  |  |  |
|           | Run Club /-9:15 AM                                                                                   | Run Club /-9:15 AM                                                                                   | Run Club /-9:15 AM                                                                                         | Run Club /-9:15 AM                                                                                                        | Run Club /-9:15 AM        |          |  |  |  |
| 20        | 21                                                                                                   | 22                                                                                                   | 23                                                                                                         | 24                                                                                                                        | 25                        | 26       |  |  |  |
|           |                                                                                                      |                                                                                                      |                                                                                                            |                                                                                                                           |                           |          |  |  |  |
|           |                                                                                                      |                                                                                                      |                                                                                                            |                                                                                                                           |                           |          |  |  |  |
| Dead Week |                                                                                                      |                                                                                                      |                                                                                                            |                                                                                                                           |                           |          |  |  |  |
|           |                                                                                                      |                                                                                                      |                                                                                                            |                                                                                                                           |                           |          |  |  |  |
|           |                                                                                                      |                                                                                                      |                                                                                                            |                                                                                                                           |                           |          |  |  |  |
| 27        | 28                                                                                                   | 29                                                                                                   | 30                                                                                                         | 31                                                                                                                        |                           |          |  |  |  |
| 27        | 20                                                                                                   | 23                                                                                                   | 30                                                                                                         | 3 ±                                                                                                                       |                           |          |  |  |  |

August 2025