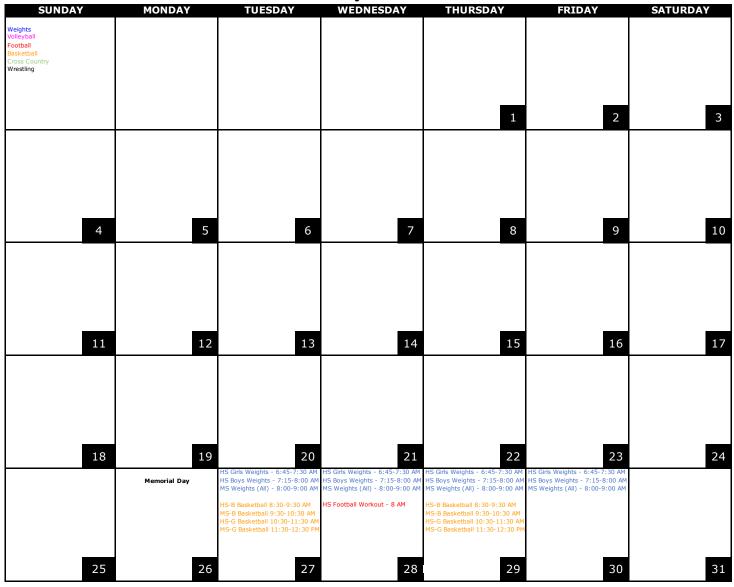

May 2025

## June 2025

| SUNDAY | MONDAY                                                                                               | TUESDAY                                                                                              | WEDNESDAY                                                                                            | THURSDAY                                                                                             | FRIDAY             | SATURDAY |
|--------|------------------------------------------------------------------------------------------------------|------------------------------------------------------------------------------------------------------|------------------------------------------------------------------------------------------------------|------------------------------------------------------------------------------------------------------|--------------------|----------|
|        | HS Girls Weights - 6:45-7:30 AM<br>HS Boys Weights - 7:15-8:00 AM<br>MS Weights (All) - 8:00-9:00 AM | HS Girls Weights - 6:45-7:30 AM<br>HS Boys Weights - 7:15-8:00 AM<br>MS Weights (All) - 8:00-9:00 AM | HS Girls Weights - 6:45-7:30 AM<br>HS Boys Weights - 7:15-8:00 AM                                    | HS Girls Weights - 6:45-7:30 AM<br>HS Boys Weights - 7:15-8:00 AM<br>MS Weights (All) - 8:00-9:00 AM |                    |          |
|        | HS Football Workout - 8 AM                                                                           | HS-B Basketball 8:30-9:30 AM                                                                         | HS Football Workout - 8 AM                                                                           | Wrestling-B 8-9:00AM                                                                                 |                    |          |
|        | MS VB Open Gyms 9-10AM                                                                               |                                                                                                      | Wrestling-G 6:30-7:30PM                                                                              | Run Club 7-9:15 AM                                                                                   |                    |          |
|        | HS VB Open Gyms 10-11AM Run Club 7-9:15 AM                                                           | MS-G Basketball 11:30-12:30 PM<br>Run Club 7-9:15 AM                                                 | MS VB Open Gyms 9-10AM<br>HS VB Open Gyms 10-11AM<br>Run Club 7-9:15 AM                              |                                                                                                      | Run Club 7-9:15 AM |          |
|        | Rufi Club 7-9:15 AM                                                                                  | Run Club 7-9:15 AM                                                                                   | Run Club 7-9:15 AM                                                                                   |                                                                                                      | Run Club 7-9:15 AM |          |
| 1      | 2                                                                                                    | 3                                                                                                    | 4                                                                                                    | 5                                                                                                    | 6                  | 7        |
|        | HS Girls Weights - 6:45-7:30 AM<br>HS Boys Weights - 7:15-8:00 AM<br>MS Weights (All) - 8:00-9:00 AM |                                                                                                      | HS Girls Weights - 6:45-7:30 AM<br>HS Boys Weights - 7:15-8:00 AM<br>MS Weights (All) - 8:00-9:00 AM |                                                                                                      |                    |          |
|        | HS Football Workout - 8 AM                                                                           | HS-B Basketball 8:30-9:30 AM<br>MS-B Basketball 9:30-10:30 AM<br>HS-G Basketball 10:30-11:30 AM      | HS Football Workout - 8 AM<br>Wrestling-G 6:30-7:30PM                                                | HS-B Basketball 8:30-9:30 AM<br>MS-B Basketball 9:30-10:30 AM<br>HS-G Basketball 10:30-11:30 AM      |                    |          |
|        | MS VB Open Gyms 9-10AM<br>HS VB Open Gyms 10-11AM                                                    | MS-G Basketball 11:30-12:30 PM                                                                       | MS VB Open Gyms 9-10AM<br>HS VB Open Gyms 10-11AM                                                    | MS-G Basketball 11:30-12:30 PM                                                                       |                    |          |
|        | Run Club 7-9:15 AM                                                                                   | Run Club 7-9:15 AM                                                                                   | Run Club 7-9:15 AM                                                                                   | Wrestling-B 8-9:00AM<br>Run Club 7-9:15 AM                                                           | Run Club 7-9:15 AM |          |
| 8      | 9                                                                                                    | 10                                                                                                   | 11                                                                                                   | 12                                                                                                   | 13                 | 14       |
|        | HS Girls Weights - 6:45-7:30 AM<br>HS Boys Weights - 7:15-8:00 AM<br>MS Weights (All) - 8:00-9:00 AM |                                                                                                      |                                                                                                      | HS Boys Weights - 7:15-8:00 AM                                                                       |                    |          |
|        | HS Football Workout - 8 AM                                                                           | HS-B Basketball 8:30-9:30 AM<br>MS-B Basketball 9:30-10:30 AM<br>HS-G Basketball 10:30-11:30 AM      | HS Football Workout - 8 AM<br>Wrestling-G 6:30-7:30PM                                                | HS-B Basketball 8:30-9:30 AM<br>MS-B Basketball 9:30-10:30 AM<br>HS-G Basketball 10:30-11:30 AM      |                    |          |
|        | MS VB Open Gyms 9-10AM<br>HS VB Open Gyms 10-11AM                                                    | MS-G Basketball 11:30-12:30 PM                                                                       | MS VB Open Gyms 9-10AM<br>HS VB Open Gyms 10-11AM                                                    | MS-G Basketball 11:30-12:30 PM                                                                       |                    |          |
|        | Run Club 7-9:15 AM                                                                                   | Run Club 7-9:15 AM                                                                                   | Run Club 7-9:15 AM                                                                                   | Wrestling-B 8-9:00AM<br>Run Club 7-9:15 AM                                                           | Run Club 7-9:15 AM |          |
| 15     | 16                                                                                                   | 17                                                                                                   | 18                                                                                                   | 19                                                                                                   | 20                 | 21       |
|        | HS Girls Weights - 6:45-7:30 AM<br>HS Boys Weights - 7:15-8:00 AM<br>MS Weights (All) - 8:00-9:00 AM | HS Boys Weights - 7:15-8:00 AM                                                                       | HS Girls Weights - 6:45-7:30 AM<br>HS Boys Weights - 7:15-8:00 AM<br>MS Weights (All) - 8:00-9:00 AM | HS Girls Weights - 6:45-7:30 AM<br>HS Boys Weights - 7:15-8:00 AM<br>MS Weights (All) - 8:00-9:00 AM |                    |          |
|        | HS Football Workout - 8 AM                                                                           | HS-B Basketball 8:30-9:30 AM<br>MS-B Basketball 9:30-10:30 AM<br>HS-G Basketball 10:30-11:30 AM      | HS Football Workout - 8 AM<br>Wrestling-G 6:30-7:30PM                                                | HS-B Basketball 8:30-9:30 AM<br>MS-B Basketball 9:30-10:30 AM<br>HS-G Basketball 10:30-11:30 AM      |                    |          |
|        | MS VB Open Gyms 9-10AM<br>HS VB Open Gyms 10-11AM                                                    | MS-G Basketball 11:30-12:30 PM                                                                       | MS VB Open Gyms 9-10AM<br>HS VB Open Gyms 10-11AM                                                    | MS-G Basketball 11:30-12:30 PM                                                                       |                    |          |
|        | Run Club 7-9:15 AM                                                                                   | Run Club 7-9:15 AM                                                                                   | Run Club 7-9:15 AM                                                                                   | Wrestling-B 8-9:00AM<br>Run Club 7-9:15 AM                                                           | Run Club 7-9:15 AM |          |
| 22     | 23                                                                                                   | 24                                                                                                   | 25                                                                                                   | 26                                                                                                   | 27                 | 28       |
|        | HS Girls Weights - 6:45-7:30 AM<br>HS Boys Weights - 7:15-8:00 AM<br>MS Weights (All) - 8:00-9:00 AM |                                                                                                      |                                                                                                      |                                                                                                      |                    |          |
|        | HS Football Workout - 8 AM                                                                           |                                                                                                      |                                                                                                      |                                                                                                      |                    |          |
|        |                                                                                                      |                                                                                                      |                                                                                                      |                                                                                                      |                    |          |
|        | Run Club 7-9:15 AM                                                                                   |                                                                                                      |                                                                                                      |                                                                                                      |                    |          |
| 29     | 30                                                                                                   |                                                                                                      |                                                                                                      |                                                                                                      |                    |          |
|        |                                                                                                      |                                                                                                      |                                                                                                      |                                                                                                      |                    |          |